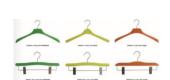

### Our Bestsellers

**Metal hangers** – available in various shapes, colours and sizes

- -> space saving, with skinfriendly antislip coating and swivel hooks
- -> made of solid steel for high stability, loading force and long durability

**Silhouette/F** – collar form, with non-slip coating

Silhouette light/FT – extra thin, collar form, with non-slip coating

Bodyform/L- with shoulder enlargement, with non-slip coating

**Economic/P**— round form, with non-slip coating

Economic light/PT- extra thin, round form, with non-slip coating

Bodyform/LS- with shoulder enlargement and trouser bar, with non-slip coating