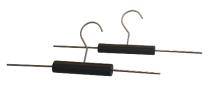

### **Hangers with patented MAWA clips:**

- High stability and holding force -> perfect for hanging heavy clothing
- Long durability stable bars and fatigue-proof clips
- Clips are easily adjustable on the bar
- Clips with five times coiled springs
- Non-slip coating to protect the fabrics and avoid slipping off (available in different colours or transparent)

### Our Bestsellers

Clip hangers – with solid steel bars, swivel hooks and non-slip coated clips (in diff. colours available)

- -> high stability, loading force and durability; no damage to the fabric
- -> perfect for trousers, skirts, accessories and especially for heavy clothing as leather and outerwear

Clip K17/D- width 17 cm

Clip K30/D— width 30 cm

Clip K40/DG4 - width 40 cm, with our extra strong, large Superclips

Clip K1

**Business/K** 