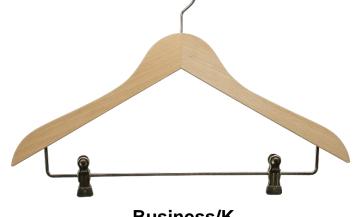

## **Our Bestsellers**

**Wooden hangers** – available in different shapes, sizes and stained or lacquered in various colours

- -> FSC certified, from sustainable forestry
- -> with skinfriendly, waterbased lacquers

**Business Line**Beech wood, clear lacquering

Metropolis Line
Black lacquering and black hooks

Beech wood, white washed

by MAWA

Loft Line

Beech wood, black contour and black hooks

**Country Line** 

Ash wood and nickel hooks

Clip K17/D- width 17 cm

Clip K30/D— width 30 cm

Clip K40/DG4 - width 40 cm, with our extra strong, large Superclips

Clip K1

**Business/K** 