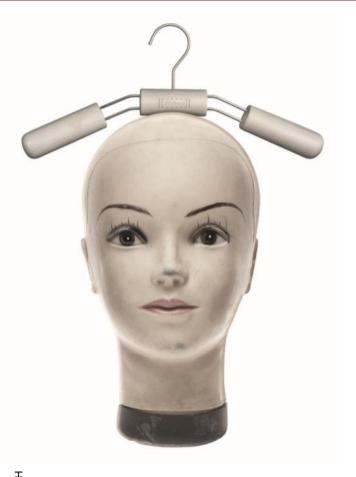

#### **Metal Hangers:**

- Save up to 40% space
- Made of German steel
- With non-slip coating free of harming substances
- High stability and holding force
- Rotating hooks and patented clips

## Details make the difference