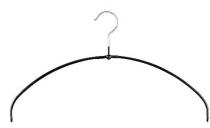

#### **Metal Hangers:**

- Save up to 40% space
- Made of German steel
- With non-slip coating free of harming substances
- High stability and holding force
- Rotating hooks and patented clips

### Our Bestsellers

**Metal hangers** – available in various shapes, colours and sizes

- -> space saving, with skinfriendly antislip coating and swivel hooks
- -> made of solid steel for high stability, loading force and long durability

**Silhouette/F** – collar form, with non-slip coating

Silhouette light/FT – extra thin, collar form, with non-slip coating

Bodyform/L- with shoulder enlargement, with non-slip coating

**Economic/P**— round form, with non-slip coating