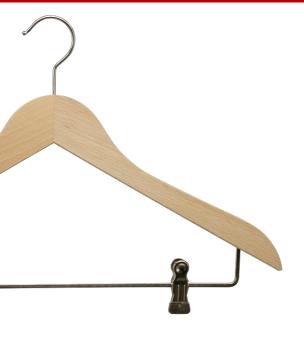

#### **Wooden Hangers:**

- Solid wood hangers with extra smooth surfaces
- Hook fully rotatable and stable
- Trousers bar with non-slip coating
- All wooden hangers with FSC certificate
- Water-based and eco-friendly paints and stains

## **Our Bestsellers**

**Wooden hangers** – available in different shapes, sizes and stained or lacquered in various colours

- -> FSC certified, from sustainable forestry
- -> with skinfriendly, waterbased lacquers

**Business Line**Beech wood, clear lacquering

Metropolis Line
Black lacquering and black hooks

Beech wood, white washed

by MAWA

Loft Line

Beech wood, black contour and black hooks

**Country Line** 

Ash wood and nickel hooks