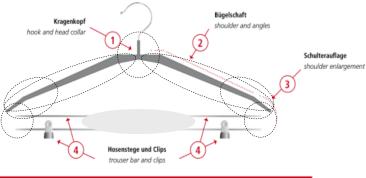

## Details make the difference

#### **Metal Hangers:**

- Save up to 40% space
- Made of German steel
- With non-slip coating free of harming substances
- High stability and holding force
- Rotating hooks and patented clips

#### **Wooden Hangers:**

- Solid wood hangers with extra smooth surfaces
- Hook fully rotatable and stable
- Trousers bar with non-slip coating
- All wooden hangers with FSC certificate
- Water-based and eco-friendly paints and stains

### **Hangers with patented MAWA clips:**

- High stability and holding force -> perfect for hanging heavy clothing
- Long durability stable bars and fatigue-proof clips
- Clips are easily adjustable on the bar
- Clips with five times coiled springs
- Non-slip coating to protect the fabrics and avoid slipping off (available in different colours or transparent)