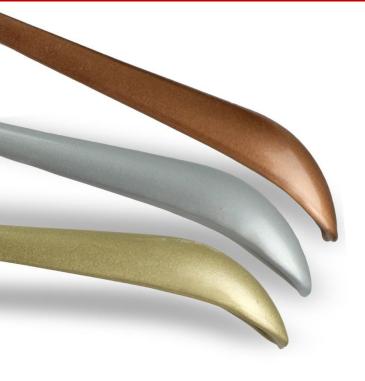

### Our Bestsellers

**Metal hangers** – available in various shapes, colours and sizes

- -> space saving, with skinfriendly antislip coating and swivel hooks
- -> made of solid steel for high stability, loading force and long durability

**Silhouette/F** – collar form, with non-slip coating

Silhouette light/FT – extra thin, collar form, with non-slip coating

Bodyform/L- with shoulder enlargement, with non-slip coating

**Economic/P**— round form, with non-slip coating

Economic light/PT- extra thin, round form, with non-slip coating

Bodyform/LS- with shoulder enlargement and trouser bar, with non-slip coating

## **Our Bestsellers**

**Wooden hangers** – available in different shapes, sizes and stained or lacquered in various colours

- -> FSC certified, from sustainable forestry
- -> with skinfriendly, waterbased lacquers

**Business Line**Beech wood, clear lacquering

Metropolis Line
Black lacquering and black hooks

Beech wood, white washed

by MAWA

Loft Line

Beech wood, black contour and black hooks

**Country Line** 

Ash wood and nickel hooks