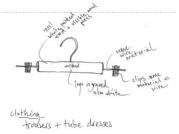

### **Hangers with patented MAWA clips:**

- High stability and holding force -> perfect for hanging heavy clothing
- Long durability stable bars and fatigue-proof clips
- Clips are easily adjustable on the bar
- Clips with five times coiled springs
- Non-slip coating to protect the fabrics and avoid slipping off (available in different colours or transparent)

### Our Bestsellers

Clip hangers – with solid steel bars, swivel hooks and non-slip coated clips (in diff. colours available)

- -> high stability, loading force and durability; no damage to the fabric
- -> perfect for trousers, skirts, accessories and especially for heavy clothing as leather and outerwear