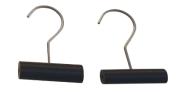

### Our Bestsellers

Clip hangers – with solid steel bars, swivel hooks and non-slip coated clips (in diff. colours available)

- -> high stability, loading force and durability; no damage to the fabric
- -> perfect for trousers, skirts, accessories and especially for heavy clothing as leather and outerwear

Clip K17/D- width 17 cm

Clip K30/D— width 30 cm

Clip K40/DG4 - width 40 cm, with our extra strong, large Superclips

Clip K1

**Business/K** 