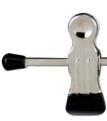

### **Hangers with patented MAWA clips:**

- High stability and holding force -> perfect for hanging heavy clothing
- Long durability stable bars and fatigue-proof clips
- Clips are easily adjustable on the bar
- Clips with five times coiled springs
- Non-slip coating to protect the fabrics and avoid slipping off (available in different colours or transparent)

### Our Bestsellers

Clip hangers – with solid steel bars, swivel hooks and non-slip coated clips (in diff. colours available)

- -> high stability, loading force and durability; no damage to the fabric
- -> perfect for trousers, skirts, accessories and especially for heavy clothing as leather and outerwear

Clip K17/D- width 17 cm

Clip K30/D— width 30 cm

Clip K40/DG4 - width 40 cm, with our extra strong, large Superclips

Clip K1

**Business/K** 