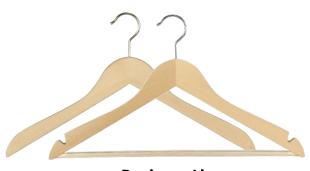

#### **Wooden Hangers:**

- Solid wood hangers with extra smooth surfaces
- Hook fully rotatable and stable
- Trousers bar with non-slip coating
- All wooden hangers with FSC certificate
- Water-based and eco-friendly paints and stains

## **Our Bestsellers**

**Wooden hangers** – available in different shapes, sizes and stained or lacquered in various colours

- -> FSC certified, from sustainable forestry
- -> with skinfriendly, waterbased lacquers

**Business Line**Beech wood, clear lacquering

Metropolis Line
Black lacquering and black hooks

Beech wood, white washed

by MAWA

Loft Line

Beech wood, black contour and black hooks

**Country Line** 

Ash wood and nickel hooks