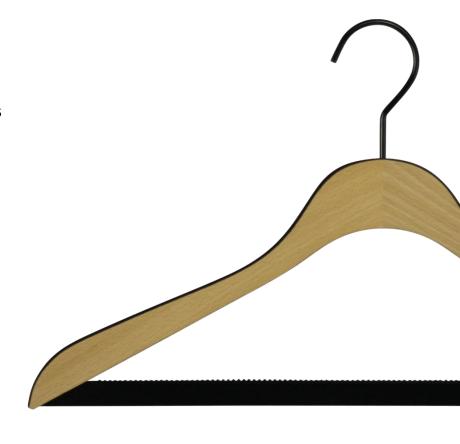

#### **Wooden Hangers:**

- Solid wood hangers with extra smooth surfaces
- Hook fully rotatable and stable
- Trousers bar with non-slip coating
- All wooden hangers with FSC certificate
- Water-based and eco-friendly paints and stains

## **Our Bestsellers**

**Wooden hangers** – available in different shapes, sizes and stained or lacquered in various colours

- -> FSC certified, from sustainable forestry
- -> with skinfriendly, waterbased lacquers

**Business Line**Beech wood, clear lacquering

Metropolis Line
Black lacquering and black hooks

Beech wood, white washed

by MAWA

Loft Line

Beech wood, black contour and black hooks

**Country Line** 

Ash wood and nickel hooks