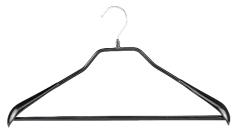

### **Hangers with patented MAWA clips:**

- High stability and holding force -> perfect for hanging heavy clothing
- Long durability stable bars and fatigue-proof clips
- Clips are easily adjustable on the bar
- Clips with five times coiled springs
- Non-slip coating to protect the fabrics and avoid slipping off (available in different colours or transparent)

### Our Bestsellers

Clip hangers – with solid steel bars, swivel hooks and non-slip coated clips (in diff. colours available)

- -> high stability, loading force and durability; no damage to the fabric
- -> perfect for trousers, skirts, accessories and especially for heavy clothing as leather and outerwear

Clip K17/D- width 17 cm

Clip K30/D— width 30 cm

Clip K40/DG4 - width 40 cm, with our extra strong, large Superclips

Clip K1

**Business/K** 