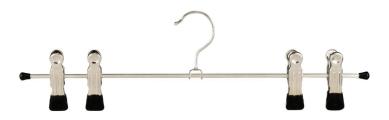

### **Hangers with patented MAWA clips:**

- High stability and holding force -> perfect for hanging heavy clothing
- Long durability stable bars and fatigue-proof clips
- Clips are easily adjustable on the bar
- Clips with five times coiled springs
- Non-slip coating to protect the fabrics and avoid slipping off (available in different colours or transparent)

### Our Bestsellers

Clip hangers – with solid steel bars, swivel hooks and non-slip coated clips (in diff. colours available)

- -> high stability, loading force and durability; no damage to the fabric
- -> perfect for trousers, skirts, accessories and especially for heavy clothing as leather and outerwear

Clip K17/D- width 17 cm

Clip K30/D— width 30 cm

Clip K40/DG4 - width 40 cm, with our extra strong, large Superclips

Clip K1

**Business/K** 