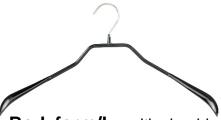

### Our Bestsellers

**Metal hangers** – available in various shapes, colours and sizes

- -> space saving, with skinfriendly antislip coating and swivel hooks
- -> made of solid steel for high stability, loading force and long durability