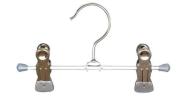

### **Hangers with patented MAWA clips:**

- High stability and holding force -> perfect for hanging heavy clothing
- Long durability stable bars and fatigue-proof clips
- Clips are easily adjustable on the bar
- Clips with five times coiled springs
- Non-slip coating to protect the fabrics and avoid slipping off (available in different colours or transparent)

### Our Bestsellers

Clip hangers – with solid steel bars, swivel hooks and non-slip coated clips (in diff. colours available)

- -> high stability, loading force and durability; no damage to the fabric
- -> perfect for trousers, skirts, accessories and especially for heavy clothing as leather and outerwear

Clip K17/D- width 17 cm

Clip K30/D— width 30 cm

Clip K40/DG4 - width 40 cm, with our extra strong, large Superclips

Clip K1

**Business/K** 