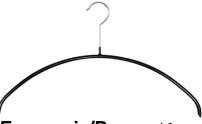

### Our Bestsellers

**Metal hangers** – available in various shapes, colours and sizes

- -> space saving, with skinfriendly antislip coating and swivel hooks
- -> made of solid steel for high stability, loading force and long durability