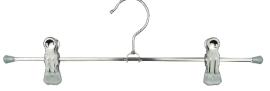

### **Hangers with patented MAWA clips:**

- High stability and holding force -> perfect for hanging heavy clothing
- Long durability stable bars and fatigue-proof clips
- Clips are easily adjustable on the bar
- Clips with five times coiled springs
- Non-slip coating to protect the fabrics and avoid slipping off (available in different colours or transparent)

### Our Bestsellers

Clip hangers – with solid steel bars, swivel hooks and non-slip coated clips (in diff. colours available)

- -> high stability, loading force and durability; no damage to the fabric
- -> perfect for trousers, skirts, accessories and especially for heavy clothing as leather and outerwear

Clip K17/D- width 17 cm

Clip K30/D— width 30 cm

Clip K40/DG4 - width 40 cm, with our extra strong, large Superclips

Clip K1

**Business/K** 