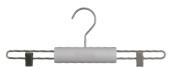

#### **Wooden Hangers:**

- Solid wood hangers with extra smooth surfaces
- Hook fully rotatable and stable
- Trousers bar with non-slip coating
- All wooden hangers with FSC certificate
- Water-based and eco-friendly paints and stains

## **Our Bestsellers**

**Wooden hangers** – available in different shapes, sizes and stained or lacquered in various colours

- -> FSC certified, from sustainable forestry
- -> with skinfriendly, waterbased lacquers

**Business Line**Beech wood, clear lacquering

Metropolis Line
Black lacquering and black hooks

Beech wood, white washed

by MAWA

Loft Line

Beech wood, black contour and black hooks

**Country Line** 

Ash wood and nickel hooks