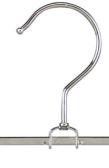

#### **Metal Hangers:**

- Save up to 40% space
- Made of German steel
- With non-slip coating free of harming substances
- High stability and holding force
- Rotating hooks and patented clips

### **Hangers with patented MAWA clips:**

- High stability and holding force -> perfect for hanging heavy clothing
- Long durability stable bars and fatigue-proof clips
- Clips are easily adjustable on the bar
- Clips with five times coiled springs
- Non-slip coating to protect the fabrics and avoid slipping off (available in different colours or transparent)

### Our Bestsellers

**Metal hangers** – available in various shapes, colours and sizes

- -> space saving, with skinfriendly antislip coating and swivel hooks
- -> made of solid steel for high stability, loading force and long durability