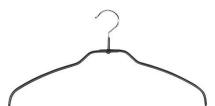

### Our Bestsellers

**Metal hangers** – available in various shapes, colours and sizes

- -> space saving, with skinfriendly antislip coating and swivel hooks
- -> made of solid steel for high stability, loading force and long durability