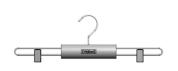

### Our Bestsellers

Clip hangers – with solid steel bars, swivel hooks and non-slip coated clips (in diff. colours available)

- -> high stability, loading force and durability; no damage to the fabric
- -> perfect for trousers, skirts, accessories and especially for heavy clothing as leather and outerwear

Clip K17/D- width 17 cm

Clip K30/D— width 30 cm

Clip K40/DG4 - width 40 cm, with our extra strong, large Superclips

Clip K1

**Business/K** 