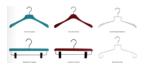

### Our Bestsellers

**Metal hangers** – available in various shapes, colours and sizes

- -> space saving, with skinfriendly antislip coating and swivel hooks
- -> made of solid steel for high stability, loading force and long durability

**Silhouette/F** – collar form, with non-slip coating

Silhouette light/FT – extra thin, collar form, with non-slip coating

Bodyform/L- with shoulder enlargement, with non-slip coating

**Economic/P**— round form, with non-slip coating

Economic light/PT- extra thin, round form, with non-slip coating

Bodyform/LS- with shoulder enlargement and trouser bar, with non-slip coating