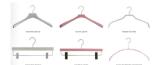

### Our Bestsellers

**Metal hangers** – available in various shapes, colours and sizes

- -> space saving, with skinfriendly antislip coating and swivel hooks
- -> made of solid steel for high stability, loading force and long durability

**Silhouette/F** – collar form, with non-slip coating

Silhouette light/FT – extra thin, collar form, with non-slip coating

Bodyform/L- with shoulder enlargement, with non-slip coating

**Economic/P**— round form, with non-slip coating

Economic light/PT- extra thin, round form, with non-slip coating

Bodyform/LS- with shoulder enlargement and trouser bar, with non-slip coating