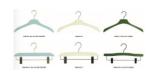

## **Our Bestsellers**

**Wooden hangers** – available in different shapes, sizes and stained or lacquered in various colours

- -> FSC certified, from sustainable forestry
- -> with skinfriendly, waterbased lacquers

**Business Line**Beech wood, clear lacquering

Metropolis Line
Black lacquering and black hooks

Beech wood, white washed

by MAWA

Loft Line

Beech wood, black contour and black hooks

**Country Line** 

Ash wood and nickel hooks