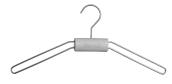

## **Our Bestsellers**

**Wooden hangers** – available in different shapes, sizes and stained or lacquered in various colours

- -> FSC certified, from sustainable forestry
- -> with skinfriendly, waterbased lacquers

**Business Line**Beech wood, clear lacquering

Metropolis Line
Black lacquering and black hooks

Beech wood, white washed

by MAWA

Loft Line

Beech wood, black contour and black hooks

**Country Line** 

Ash wood and nickel hooks