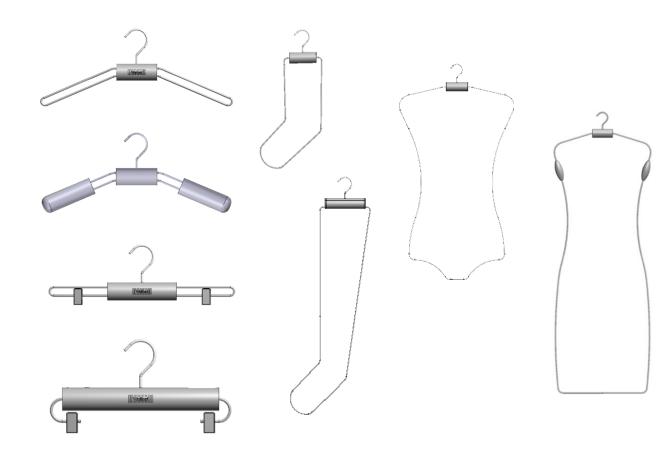

# Complete concept for your individual hanger design

- Best of MAWA assortment customizable We offer a wide range of wooden and metal hangers, for every type of garment and style. Our wooden hangers can be customized individually, by choosing colour, hook and branding.
- MAWA Fashion Lifestyle Special assortment of hangers, categorised into 6 different lifestyles, which are expressed through shape, colour and material selection.
- MAWA Fashion Individual Individual hanger design in the form language of the brands corporate identity and the store design.
- MAWA Fashion meets high sustainability criteria.
- MAWA Fashion turns clothes hangers into exclusive brand ambassadors.

### Our Bestsellers

**Metal hangers** – available in various shapes, colours and sizes

- -> space saving, with skinfriendly antislip coating and swivel hooks
- -> made of solid steel for high stability, loading force and long durability

## **Our Bestsellers**

**Wooden hangers** – available in different shapes, sizes and stained or lacquered in various colours

- -> FSC certified, from sustainable forestry
- -> with skinfriendly, waterbased lacquers

### Our Bestsellers

Clip hangers – with solid steel bars, swivel hooks and non-slip coated clips (in diff. colours available)

- -> high stability, loading force and durability; no damage to the fabric
- -> perfect for trousers, skirts, accessories and especially for heavy clothing as leather and outerwear