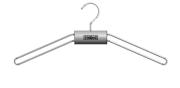

### Our Bestsellers

Clip hangers – with solid steel bars, swivel hooks and non-slip coated clips (in diff. colours available)

- -> high stability, loading force and durability; no damage to the fabric
- -> perfect for trousers, skirts, accessories and especially for heavy clothing as leather and outerwear

Clip K17/D- width 17 cm

Clip K30/D— width 30 cm

Clip K40/DG4 - width 40 cm, with our extra strong, large Superclips

Clip K1

**Business/K** 