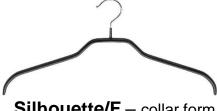

### Our Bestsellers

**Metal hangers** – available in various shapes, colours and sizes

- -> space saving, with skinfriendly antislip coating and swivel hooks
- -> made of solid steel for high stability, loading force and long durability

**Silhouette/F** – collar form, with non-slip coating

Silhouette light/FT – extra thin, collar form, with non-slip coating

Bodyform/L- with shoulder enlargement, with non-slip coating

**Economic/P**— round form, with non-slip coating