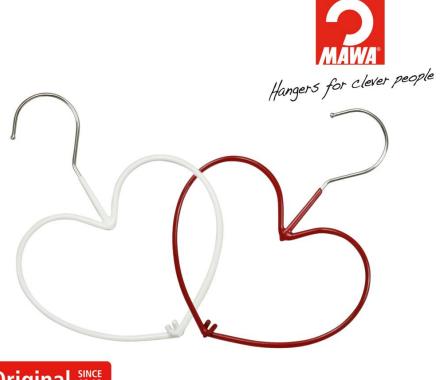

### **Hangers with patented MAWA clips:**

- High stability and holding force -> perfect for hanging heavy clothing
- Long durability stable bars and fatigue-proof clips
- Clips are easily adjustable on the bar
- Clips with five times coiled springs
- Non-slip coating to protect the fabrics and avoid slipping off (available in different colours or transparent)

### Our Bestsellers

Clip hangers – with solid steel bars, swivel hooks and non-slip coated clips (in diff. colours available)

- -> high stability, loading force and durability; no damage to the fabric
- -> perfect for trousers, skirts, accessories and especially for heavy clothing as leather and outerwear